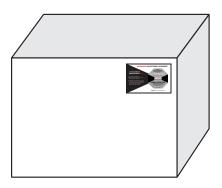

# L-30 GREEN - 100G's at 50ms (milliseconds) and L-35 ORANGE - 75G's at 50ms

#### **Placement of Labels:**

Placement is in upper right corner of the package.