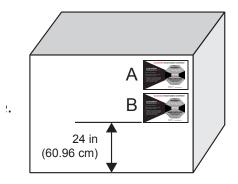

## L-47 RED - 50G's at 50ms (milliseconds)

#### **Placement of Labels:**

**A. For Packages 50 - 100 lbs (22.68 - 45.36 kg)** Placement is in upper right corner of the package.

#### B. For Packages 100-500 lbs (45.36 - 226.8 kg)

Placement is along the right edge, at least 24 inches (60.96 cm) from the bottom of the package.