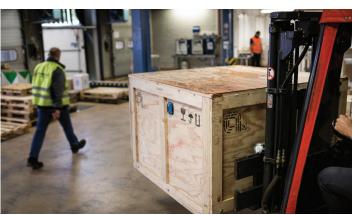

## Spot Potential Damage

The SpotBot BLE makes the supply chain transparent. Once attached to the shipment, the SpotBot BLE measures and records temperature, humidity, tilt, and shock, with the data visualized through a mobile application. The limits of each parameter can be individually configured, and any violation is traceable (with time/date stamp) and clearly assignable throughout the entire supply chain.