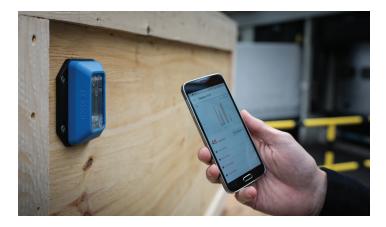

## Spot Potential Damage

The SpotBot BLE makes the supply chain transparent. Once attached to the shipment, the SpotBot BLE measures and records temperature, humidity, tilt, and shock, with the data visualized through a mobile application. The limits of each parameter can be individually configured, and any violation is traceable (with time/date stamp) and clearly assignable throughout the entire supply chain.