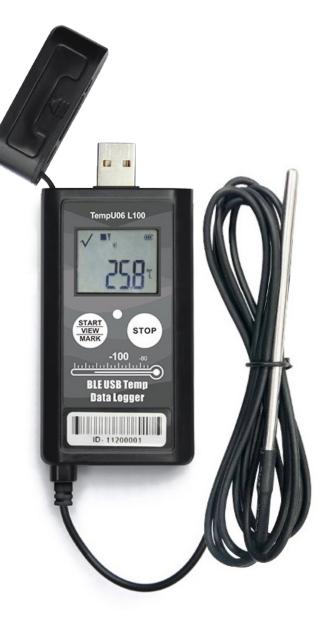

The TempU06 L100 temperature recorder is a simple, reliable temperature data logger focused on monitoring in extreme temperature conditions. Knowing what is happening in your cold chain could not be easier – simply plug the device into a USB port and your report is automatically generated.

#### **Features**

- External sensor probe for recording ultra-low temperature as low as-100°C
- No software required
- Automatic PDF and CSV report
- LCD screen displays temperature data
- USB and Bluetooth connections
- Flight mode for air transportation
- FDA 21 CFR Part 11, CE, EN12830, RoHS
- NIST traceable calibration