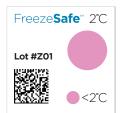

The FreezeSafe turns from clear to magenta when the temperature falls below its threshold. A visual check of the indicator alerts the recipient if the temperature has been unacceptably cold and enables simple accept / reject decisions.

Unactivated

**Exposure Less Than Activation Time** 

**Activated** 

Unactivated

**Exposure Less Than Activation Time** 

Activated

www.spotsee.io Overview | Rev: 08/2023