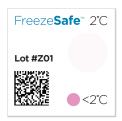

The FreezeSafe turns from clear to magenta when the temperature falls below its threshold. A visual check of the indicator alerts the recipient if the temperature has been unacceptably cold and enables simple accept / reject decisions.

## **FreezeSafe Temperature Indicator**

| Key Specifications        |                                                                                   |
|---------------------------|-----------------------------------------------------------------------------------|
| Temperature Threshold     | 0°C/32°F<br>2°C/36°F<br>5°C/41°F                                                  |
| Time Delay For Activation | Within 60 minutes (0°C) Within 90 minutes (2°C) Within 120 minutes (5°C)          |
| Accuracy                  | ±1°C / ±2°F                                                                       |
| Size                      | 0.83" x 0.83" (21mm x 21mm)                                                       |
| Visual Indication         | Clear to Magenta                                                                  |
| Storage Requirements      | Store unused product away from direct light between 15°C and 25°C / 59°F and 77°F |
| Shelf Life                | 1 year                                                                            |